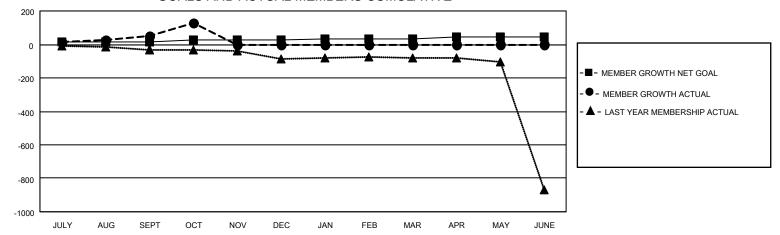

#### GOALS AND ACTUAL MEMBERS CUMULATIVE

| DROPPED CLUBS: 8  |    | 36 CLUBS OF 66 ADDED 1 OR MORE | GENDER DISTRIBUTION             |                |     |
|-------------------|----|--------------------------------|---------------------------------|----------------|-----|
|                   |    | NEW MEMBERS                    | MALE                            | 1,251 (70.36%) |     |
|                   |    |                                | FEMALE                          | 527 (29.64%)   |     |
| DROPPED MEMBERS   |    |                                |                                 |                |     |
| DECEASED          | 5  | CLICK HERE FOR CUMULATIVE      | TOTAL FAMILY UNIT MEMBERS       |                | 932 |
| CLUB CANCELLED 59 |    | MEMBERSHIP DATA                |                                 |                |     |
| OTHER             | 24 |                                | FAMILY MEMBERS PAYING HALF DUES |                | 617 |
| TOTAL             | 88 |                                |                                 |                |     |

## District 324A8

|               | Club          | s           |               | Members               |                         |                         |                                                    |  |
|---------------|---------------|-------------|---------------|-----------------------|-------------------------|-------------------------|----------------------------------------------------|--|
|               | RESULTS FOR   | R 2020-2021 |               | RESULTS FOR 2020-2021 |                         |                         |                                                    |  |
| QUARTER       | NEW CLUB GOAL | NEW CLUBS   | DROPPED CLUBS | QUARTER MEM           | IBER GROWTH NET<br>GOAL | MEMBER GROWTH<br>ACTUAL | DROPPED<br>MEMBERS ACTUAL<br>(including transfers) |  |
| JULY/AUG/SEPT | 2             | 3           | 8             | JULY/AUG/SEPT         | 15                      | 146                     | 75                                                 |  |
| OCT/NOV/DEC   | 1             | 0           | 0             | OCT/NOV/DEC           | 10                      | 172                     | 13                                                 |  |
| JAN/FEB/MAR   | 1             | 0           | 0             | JAN/FEB/MAR           | 10                      | 0                       | 0                                                  |  |
| APR/MAY/JUNE  | 1             | 0           | 0             | APR/MAY/JUNE          | 10                      | 0                       | 0                                                  |  |