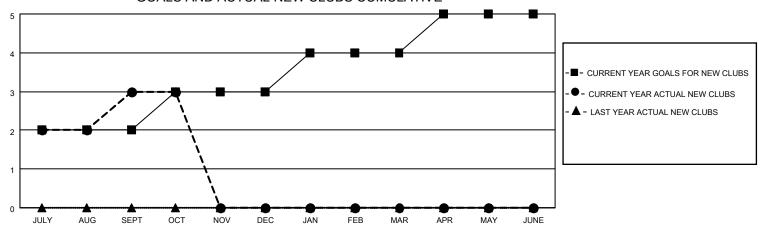

### GOALS AND ACTUAL NEW CLUBS CUMULATIVE

## District 324A8

|               | Club          | s           |               | Members               |                         |                         |                                                    |  |
|---------------|---------------|-------------|---------------|-----------------------|-------------------------|-------------------------|----------------------------------------------------|--|
|               | RESULTS FOR   | R 2020-2021 |               | RESULTS FOR 2020-2021 |                         |                         |                                                    |  |
| QUARTER       | NEW CLUB GOAL | NEW CLUBS   | DROPPED CLUBS | QUARTER MEM           | IBER GROWTH NET<br>GOAL | MEMBER GROWTH<br>ACTUAL | DROPPED<br>MEMBERS ACTUAL<br>(including transfers) |  |
| JULY/AUG/SEPT | 2             | 3           | 8             | JULY/AUG/SEPT         | 15                      | 146                     | 75                                                 |  |
| OCT/NOV/DEC   | 1             | 0           | 0             | OCT/NOV/DEC           | 10                      | 172                     | 13                                                 |  |
| JAN/FEB/MAR   | 1             | 0           | 0             | JAN/FEB/MAR           | 10                      | 0                       | 0                                                  |  |
| APR/MAY/JUNE  | 1             | 0           | 0             | APR/MAY/JUNE          | 10                      | 0                       | 0                                                  |  |